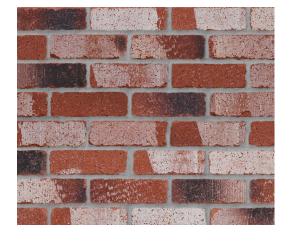

# BISHOPS HOUSE TUMBLED

A vintage look with all the benefits of a modern engineered brick, Bishops House Tumbled will bring an unparalleled and stylish look to any new or renovated home..

## BISHOPS HOUSE TUMBLED

A vintage look with all the benefits of a modern engineered brick, Bishops House Tumbled will bring an unparalleled and stylish look to any new or renovated home.

For more information or to view samples, visit your local Selkirk supplier, our website www.selkirk.com.au, call us on 1300 650 006 or email customerservice@selkirk.com.au.