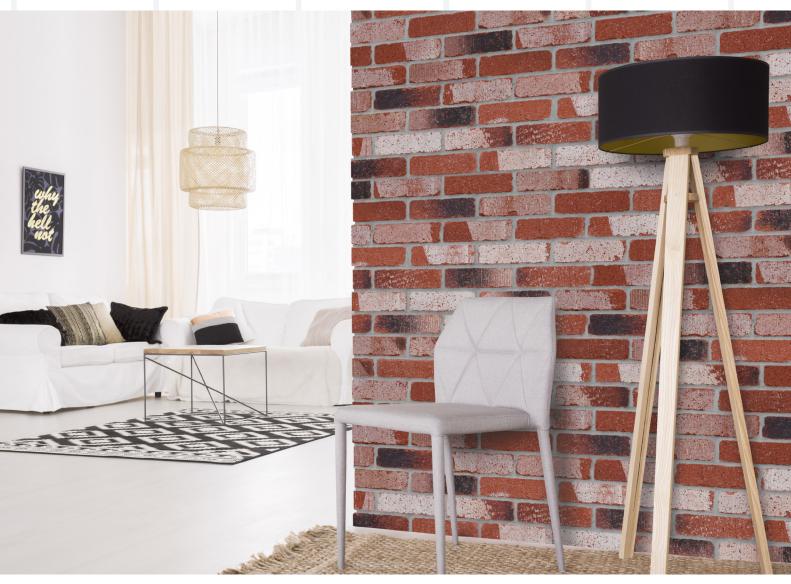

# BISHOPS HOUSE TUMBLED

A vintage look with all the benefits of a modern engineered brick, Bishops House Tumbled will bring an unparalleled and stylish look to any new or renovated home..

## BISHOPS HOUSE TUMBLED

A vintage look with all the benefits of a modern engineered brick, Bishops House Tumbled will bring an unparalleled and stylish look to any new or renovated home.

For more information or to view samples, visit your local Selkirk supplier, our website www.selkirk.com.au, call us on 1300 650 006 or email customerservice@selkirk.com.au.