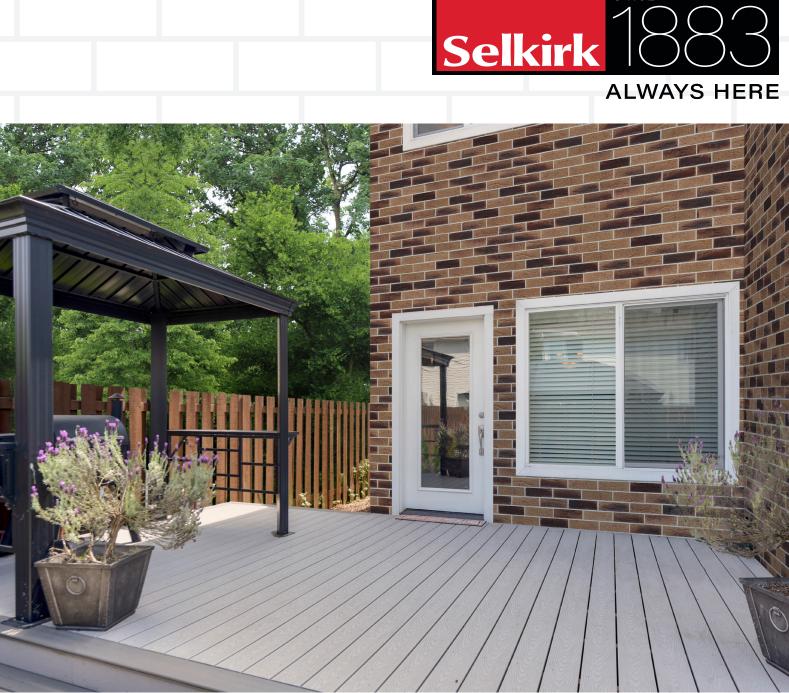

# BUCKRAM

Classic elegance at its best, the beige tones of Buckram will bring a modern and urbane look to any home.

## BUCKRAM

Classic elegance at its best, the beige tones of Buckram will bring a modern and urbane look to any home.

For more information or to view samples, visit your local Selkirk supplier, our website **www.selkirk.com.au**, call us on **1300 650 006** or email **customerservice@selkirk.com.au**.