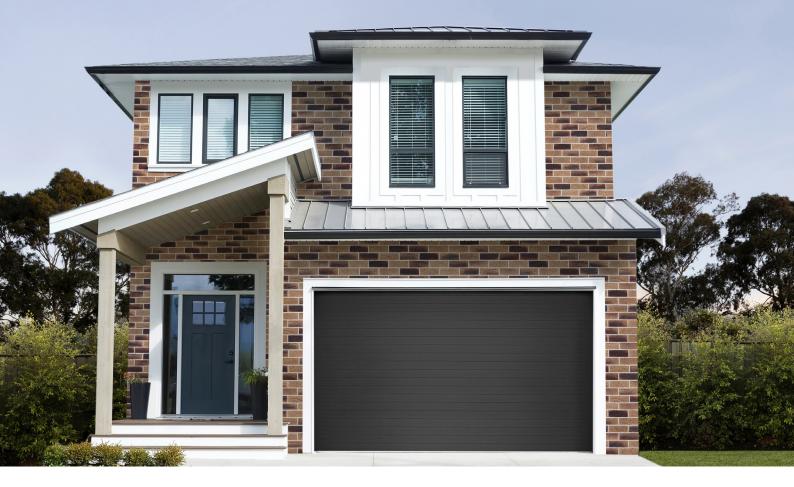

# BUCKRAM

Classic elegance at its best, the beige tones of Buckram will bring a modern and urbane look to any home.

## BUCKRAM

Classic elegance at its best, the beige tones of Buckram will bring a modern and urbane look to any home.

For more information or to view samples, visit your local Selkirk supplier, our website **www.selkirk.com.au**, call us on **1300 650 006** or email **customerservice@selkirk.com.au**.