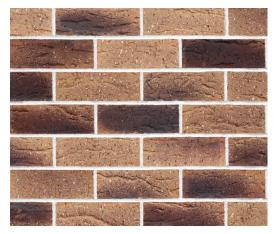

# BUCKRAM

Classic elegance at its best, the beige tones of Buckram will bring a modern and urbane look to any home.

## BUCKRAM

Classic elegance at its best, the beige tones of Buckram will bring a modern and urbane look to any home.

For more information or to view samples, visit your local Selkirk supplier, our website **www.selkirk.com.au**, call us on **1300 650 006** or email **customerservice@selkirk.com.au**.