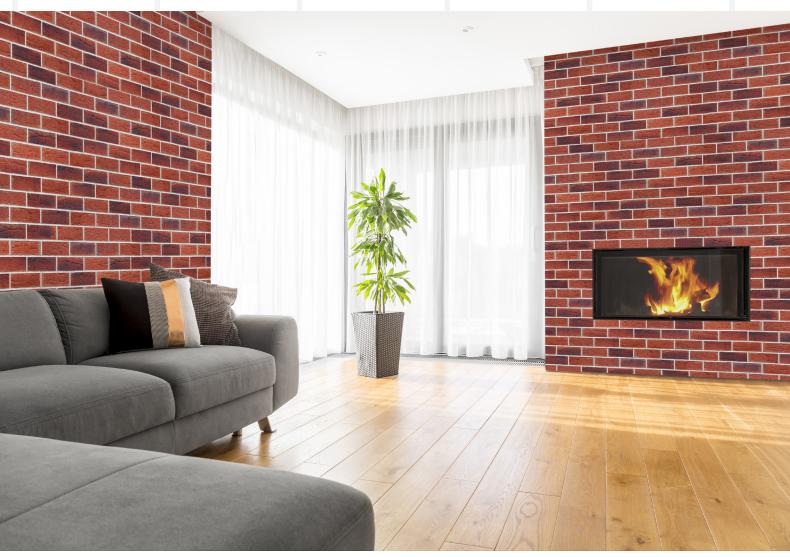

## CIENA

Guaranteed to stand out from the crowd, Ciena is a stunning earthy brick with understones of red and orange that will add a sophisticated look to elevate any home.

# CIENA

Guaranteed to stand out from the crowd, Ciena is a stunning earthy brick with understones of red and orange that will add a sophisticated look to elevate any home.

For more information or to view samples, visit your local Selkirk supplier, our website www.selkirk.com.au, call us on 1300 650 006 or email customerservice@selkirk.com.au.