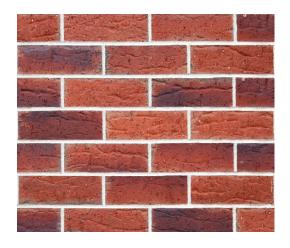

## CIENA

Guaranteed to stand out from the crowd, Ciena is a stunning earthy brick with understones of red and orange that will add a sophisticated look to elevate any home.

# CIENA

Guaranteed to stand out from the crowd, Ciena is a stunning earthy brick with understones of red and orange that will add a sophisticated look to elevate any home.

For more information or to view samples, visit your local Selkirk supplier, our website www.selkirk.com.au, call us on 1300 650 006 or email customerservice@selkirk.com.au.