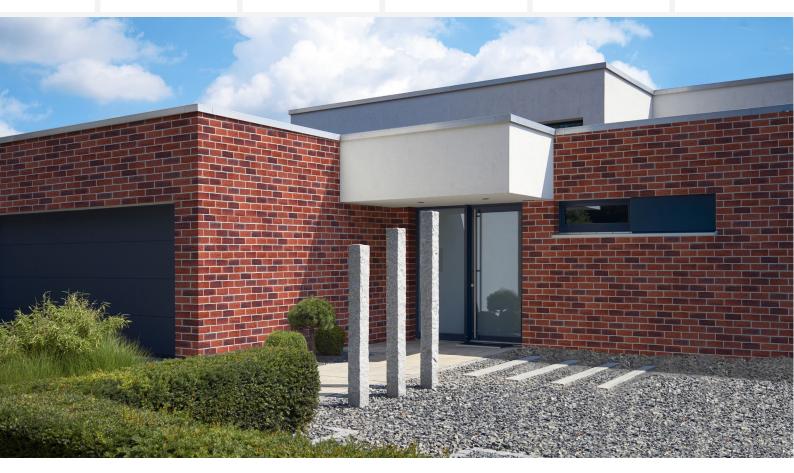

## CIENA

Guaranteed to stand out from the crowd, Ciena is a stunning earthy brick with understones of red and orange that will add a sophisticated look to elevate any home.

# CIENA

Guaranteed to stand out from the crowd, Ciena is a stunning earthy brick with understones of red and orange that will add a sophisticated look to elevate any home.

For more information or to view samples, visit your local Selkirk supplier, our website www.selkirk.com.au, call us on 1300 650 006 or email customerservice@selkirk.com.au.