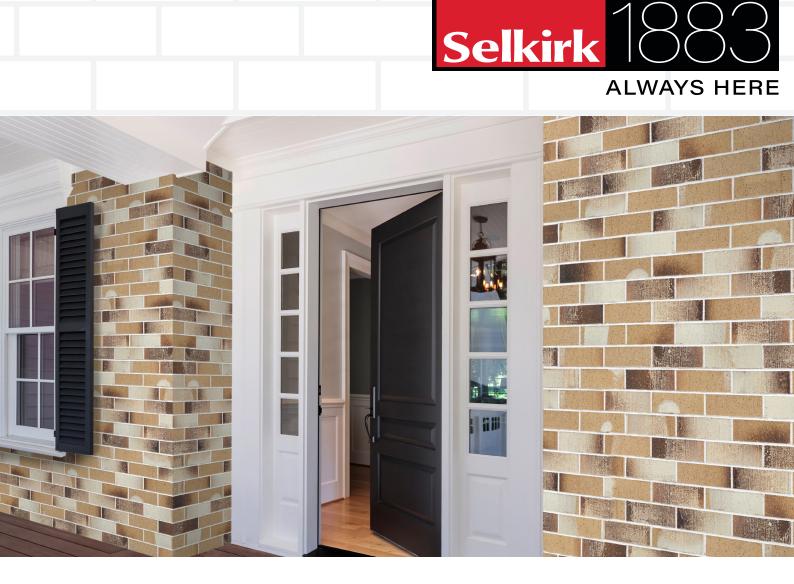

## CRITERION CLASSIC

SINCE

Criterion Classic has rich brown and tan tones blended uniquely with hues of cream to create a textured and sleek finish to your home.

## CRITERION CLASSIC

Criterion Classic has rich brown and tan tones blended uniquely with hues of cream to create a textured and sleek finish to your home.

For more information or to view samples, visit your local Selkirk supplier, our website **www.selkirk.com.au**, call us on **1300 650 006** or email **customerservice@selkirk.com.au**.