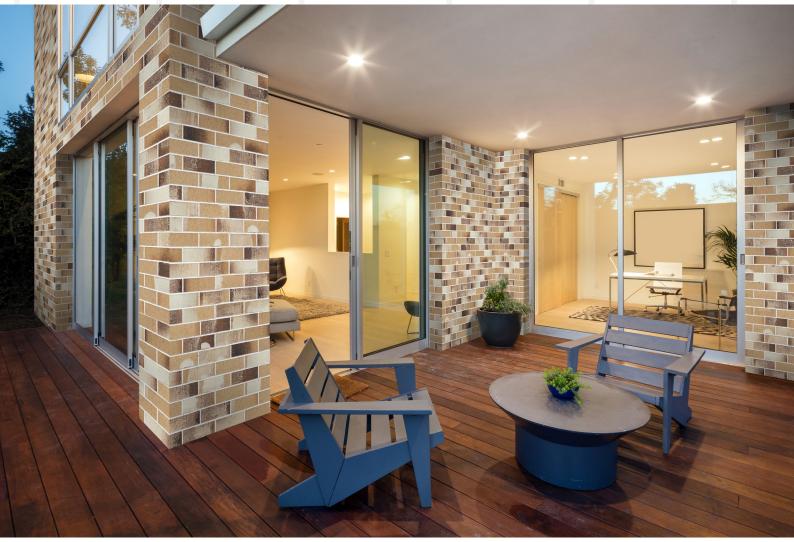

## CRITERION CLASSIC

SINCE

Criterion Classic has rich brown and tan tones blended uniquely with hues of cream to create a textured and sleek finish to your home.

## CRITERION CLASSIC

Criterion Classic has rich brown and tan tones blended uniquely with hues of cream to create a textured and sleek finish to your home.

For more information or to view samples, visit your local Selkirk supplier, our website **www.selkirk.com.au**, call us on **1300 650 006** or email **customerservice@selkirk.com.au**.