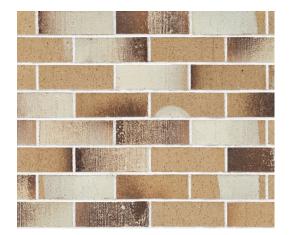

## CRITERION CLASSIC

SINCE

Criterion Classic has rich brown and tan tones blended uniquely with hues of cream to create a textured and sleek finish to your home.

## CRITERION CLASSIC

Criterion Classic has rich brown and tan tones blended uniquely with hues of cream to create a textured and sleek finish to your home.

For more information or to view samples, visit your local Selkirk supplier, our website **www.selkirk.com.au**, call us on **1300 650 006** or email **customerservice@selkirk.com.au**.