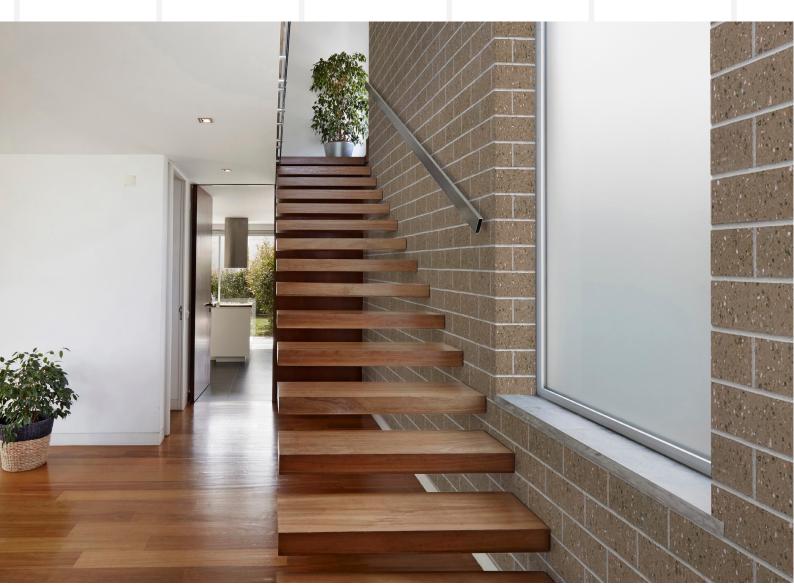

# GOLDFIELD HAZE

Blended with a rough natural quartz, the grey tones and earthy texture of Goldfield Haze will be a beautiful feature of any modern or traditional home..

# GOLDFIELD HAZE

Blended with a rough natural quartz, the grey tones and earthy texture of Goldfield Haze will be a beautiful feature of any modern or traditiional home.

For more information or to view samples, visit your local Selkirk supplier, our website www.selkirk.com.au, call us on 1300 650 006 or email customerservice@selkirk.com.au.