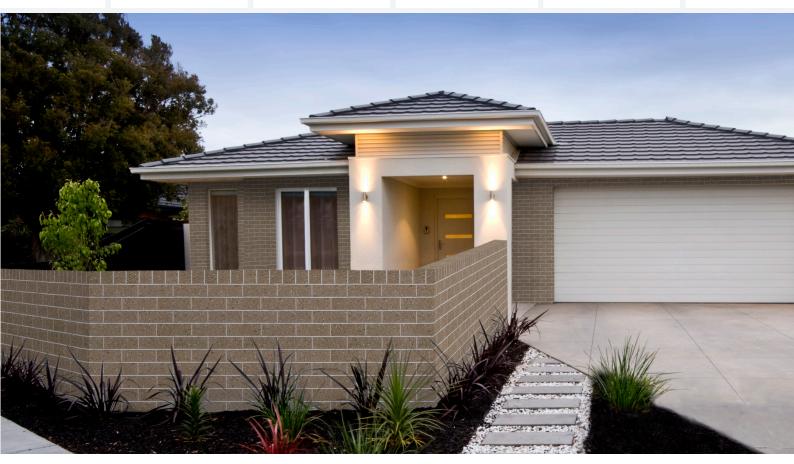

# GOLDFIELD HAZE

Blended with a rough natural quartz, the grey tones and earthy texture of Goldfield Haze will be a beautiful feature of any modern or traditional home..

# GOLDFIELD HAZE

Blended with a rough natural quartz, the grey tones and earthy texture of Goldfield Haze will be a beautiful feature of any modern or traditiional home.

For more information or to view samples, visit your local Selkirk supplier, our website www.selkirk.com.au, call us on 1300 650 006 or email customerservice@selkirk.com.au.