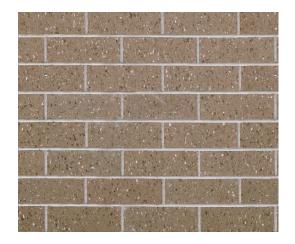

# GOLDFIELD HAZE

Blended with a rough natural quartz, the grey tones and earthy texture of Goldfield Haze will be a beautiful feature of any modern or traditional home..

# GOLDFIELD HAZE

Blended with a rough natural quartz, the grey tones and earthy texture of Goldfield Haze will be a beautiful feature of any modern or traditiional home.

For more information or to view samples, visit your local Selkirk supplier, our website www.selkirk.com.au, call us on 1300 650 006 or email customerservice@selkirk.com.au.