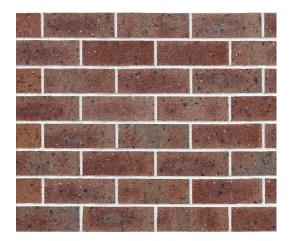

## IRONSTONE

The rich earthy tones of Ironstone afford a sense of warmth and welcome to your dream home.

## SPECIFICATIONS

Dimensions: 230mm x 110mm x 76mm Units per Sq Meter: 48.5 Ave Weight: 3.3kg

For more information or to view samples, visit your local Selkirk supplier, our website **www.selkirk.com.au**, call us on **1300 650 006** or email **customerservice@selkirk.com.au**.

## IRONSTONE

The rich earthy tones of Ironstone afford a sense of warmth and welcome to your dream home..

For more information or to view samples, visit your local Selkirk supplier, our website **www.selkirk.com.au**, call us on **1300 650 006** or email **customerservice@selkirk.com.au**.