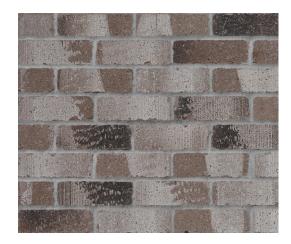

# LANEWAY VIBE TUMBLED

The beige and cream tones of Laneway Vibe bricks give home builders and designers an excellent opportunity to get creative and give a stunning look to your new home.

## LANEWAY VIBE TUMBLED

The beige and cream tones of Laneway Vibe bricks give homes builders and designers an excellent opportunity to get creative and give a stunning look to your new home.

For more information or to view samples, visit your local Selkirk supplier, our website **www.selkirk.com.au**, call us on **1300 650 006** or email **customerservice@selkirk.com.au**.