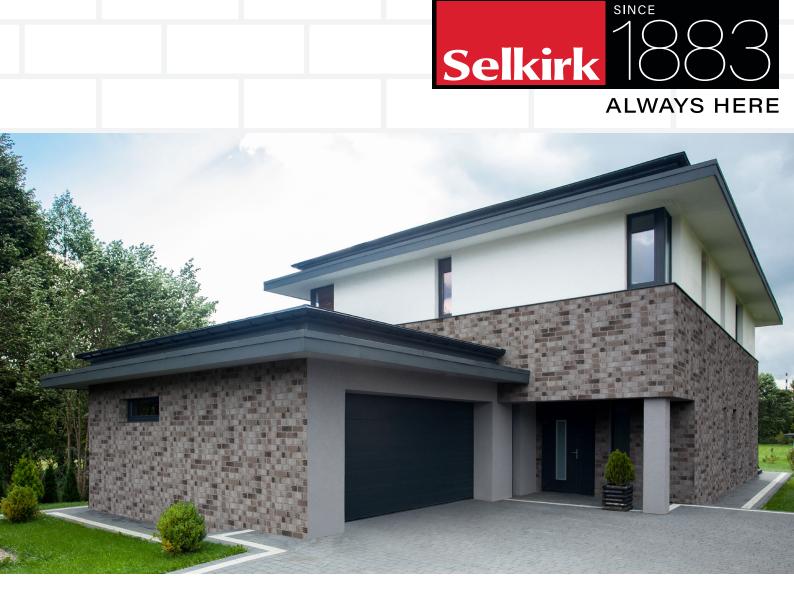

# LANEWAY VIBE TUMBLED

The beige and cream tones of Laneway Vibe bricks give home builders and designers an excellent opportunity to get creative and give a stunning look to your new home.

## LANEWAY VIBE TUMBLED

The beige and cream tones of Laneway Vibe bricks give homes builders and designers an excellent opportunity to get creative and give a stunning look to your new home.

For more information or to view samples, visit your local Selkirk supplier, our website **www.selkirk.com.au**, call us on **1300 650 006** or email **customerservice@selkirk.com.au**.