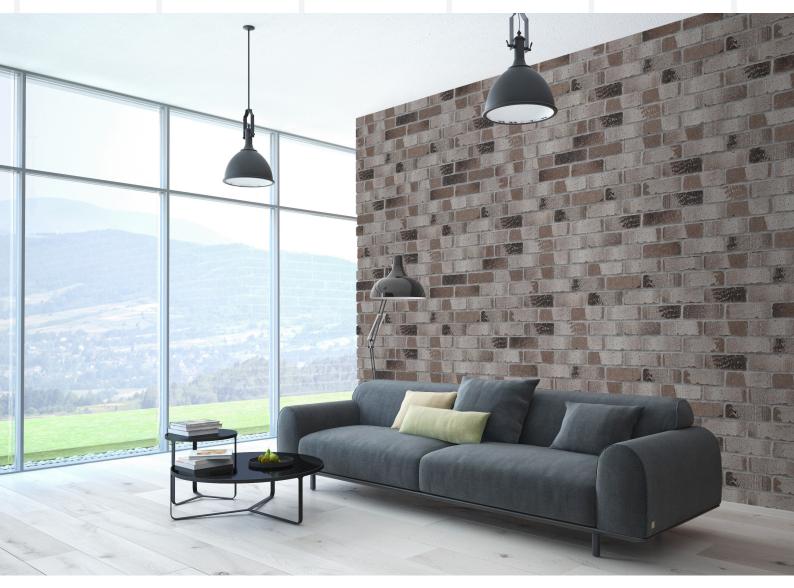

# LANEWAY VIBE TUMBLED

The beige and cream tones of Laneway Vibe bricks give home builders and designers an excellent opportunity to get creative and give a stunning look to your new home.

## LANEWAY VIBE TUMBLED

The beige and cream tones of Laneway Vibe bricks give homes builders and designers an excellent opportunity to get creative and give a stunning look to your new home.

For more information or to view samples, visit your local Selkirk supplier, our website **www.selkirk.com.au**, call us on **1300 650 006** or email **customerservice@selkirk.com.au**.