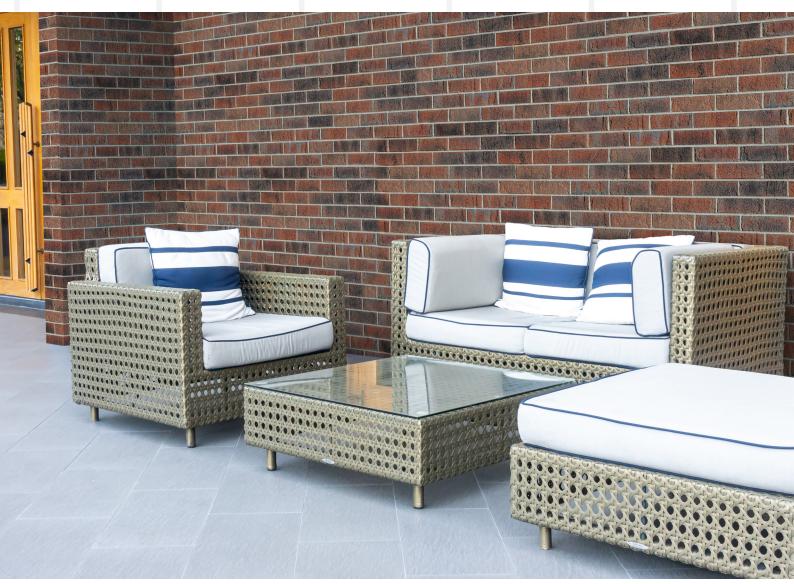

## LATROBE

Reflecting the red colours of our natural clay, Latrobe is a heavily textured brick with blue and black highlights.

# LATROBE

Reflecting the red colours of our natural clay, Latrobe is a heavily textured brick with blue and black highlights.

For more information or to view samples, visit your local Selkirk supplier, our website www.selkirk.com.au, call us on 1300 650 006 or email customerservice@selkirk.com.au.