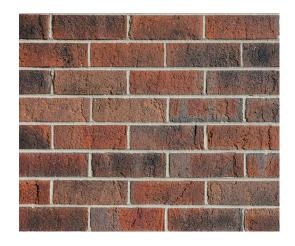

## LATROBE

Reflecting the red colours of our natural clay, Latrobe is a heavily textured brick with blue and black highlights.

# LATROBE

Reflecting the red colours of our natural clay, Latrobe is a heavily textured brick with blue and black highlights.

For more information or to view samples, visit your local Selkirk supplier, our website www.selkirk.com.au, call us on 1300 650 006 or email customerservice@selkirk.com.au.