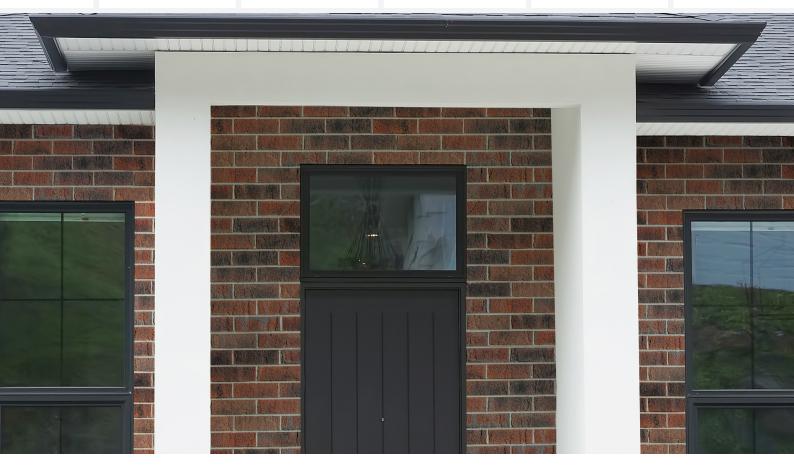

## LATROBE

Reflecting the red colours of our natural clay, Latrobe is a heavily textured brick with blue and black highlights.

# LATROBE

Reflecting the red colours of our natural clay, Latrobe is a heavily textured brick with blue and black highlights.

For more information or to view samples, visit your local Selkirk supplier, our website www.selkirk.com.au, call us on 1300 650 006 or email customerservice@selkirk.com.au.