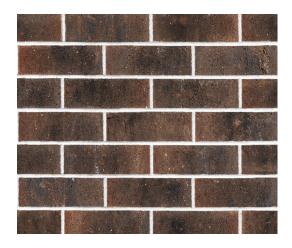

# LONSDALE

Lonsdale is a classic, timeless and handcrafted clay brick with a heavily textured appearance and deep charcoal tones.

## LONSDALE

Lonsdale is a classic, timeless and handcrafted clay brick with a heavily textured appearance and deep charcoal tones.

For more information or to view samples, visit your local Selkirk supplier, our website www.selkirk.com.au, call us on 1300 650 006 or email customerservice@selkirk.com.au.

### **SPECIFICATIONS**

Dimensions: 230mm x 110mm x 76mm Units per Sq Meter: 48.5 Ave Weight: 3.3kg

For more information or to view samples, visit your local Selkirk supplier, our website www.selkirk.com.au, call us on 1300 650 006 or email customerservice@selkirk.com.au.