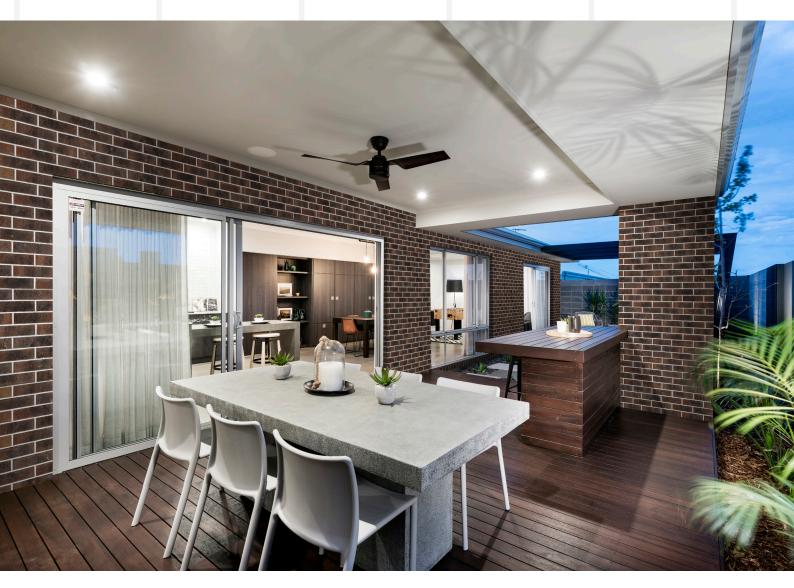

# LONSDALE

Lonsdale is a classic, timeless and handcrafted clay brick with a heavily textured appearance and deep charcoal tones.

## LONSDALE

Lonsdale is a classic, timeless and handcrafted clay brick with a heavily textured appearance and deep charcoal tones.

For more information or to view samples, visit your local Selkirk supplier, our website www.selkirk.com.au, call us on 1300 650 006 or email customerservice@selkirk.com.au.