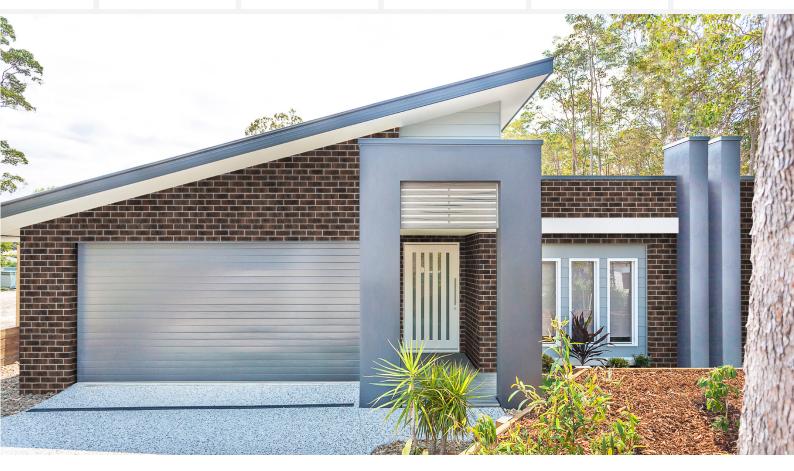

# LONSDALE

Lonsdale is a classic, timeless and handcrafted clay brick with a heavily textured appearance and deep charcoal tones.

## LONSDALE

Lonsdale is a classic, timeless and handcrafted clay brick with a heavily textured appearance and deep charcoal tones.

For more information or to view samples, visit your local Selkirk supplier, our website www.selkirk.com.au, call us on 1300 650 006 or email customerservice@selkirk.com.au.