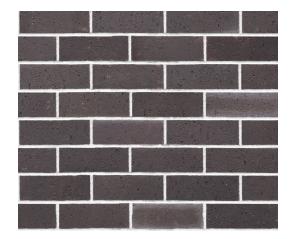

## MOONSHADOW

With a stunning contemporary appearance, the soft charcoal hues of Moonshadow are beautifully suited to both natural and urban environments.

## MOONSHADOW

With a stunning contemporary appearance, the soft charcoal hues of Moonshadow are beautifully suited to both natural and urban environments.

For more information or to view samples, visit your local Selkirk supplier, our website **www.selkirk.com.au**, call us on **1300 650 006** or email **customerservice@selkirk.com.au**.

## SPECIFICATIONS

Dimensions: 230mm x 110mm x 76mm Units per Sq Meter: 48.5 Ave Weight: 3.3kg

For more information or to view samples, visit your local Selkirk supplier, our website **www.selkirk.com.au**, call us on **1300 650 006** or email **customerservice@selkirk.com.au**.