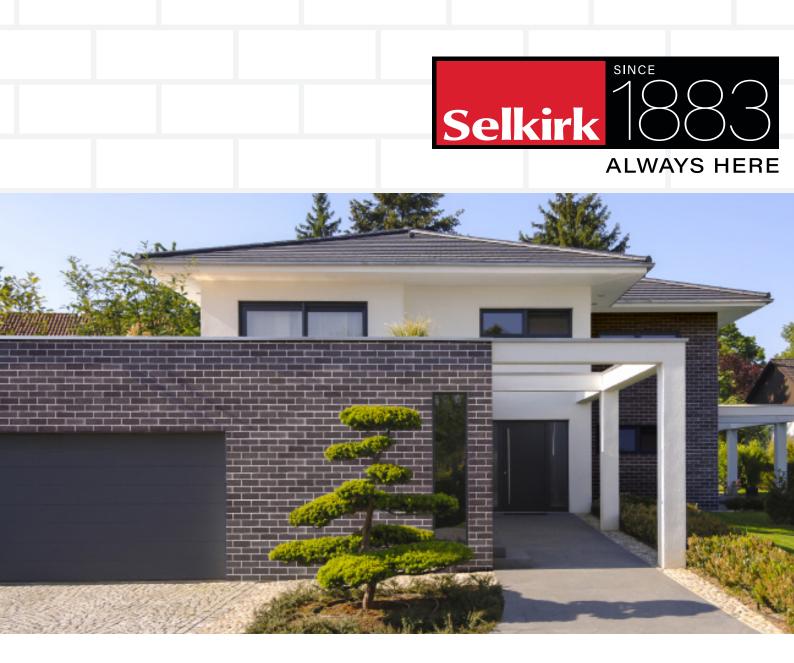

## MOONSHADOW

With a stunning contemporary appearance, the soft charcoal hues of Moonshadow are beautifully suited to both natural and urban environments.

## MOONSHADOW

With a stunning contemporary appearance, the soft charcoal hues of Moonshadow are beautifully suited to both natural and urban environments.

For more information or to view samples, visit your local Selkirk supplier, our website **www.selkirk.com.au**, call us on **1300 650 006** or email **customerservice@selkirk.com.au**.