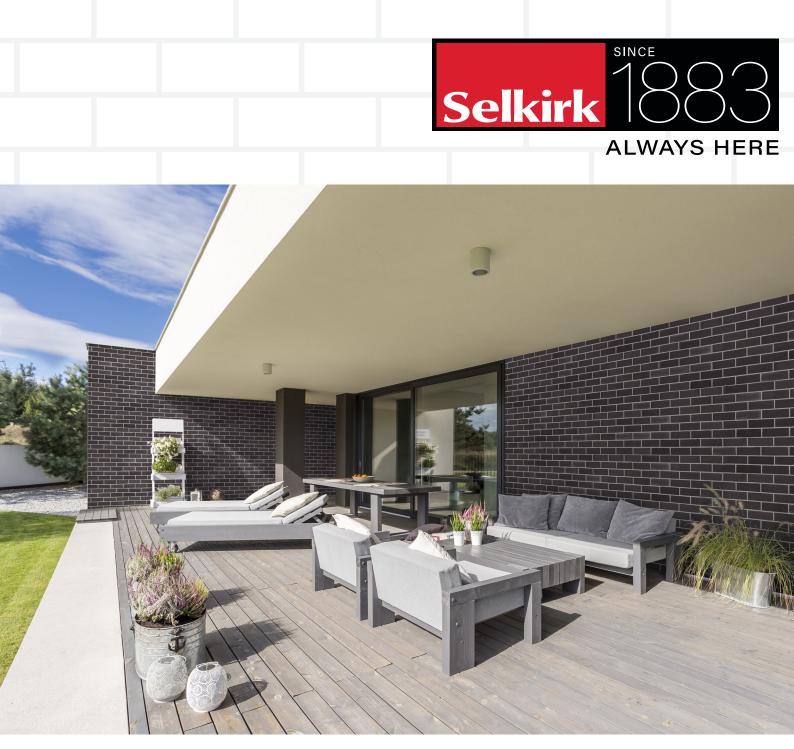

## MOONSHADOW

With a stunning contemporary appearance, the soft charcoal hues of Moonshadow are beautifully suited to both natural and urban environments.

## MOONSHADOW

With a stunning contemporary appearance, the soft charcoal hues of Moonshadow are beautifully suited to both natural and urban environments.

For more information or to view samples, visit your local Selkirk supplier, our website **www.selkirk.com.au**, call us on **1300 650 006** or email **customerservice@selkirk.com.au**.