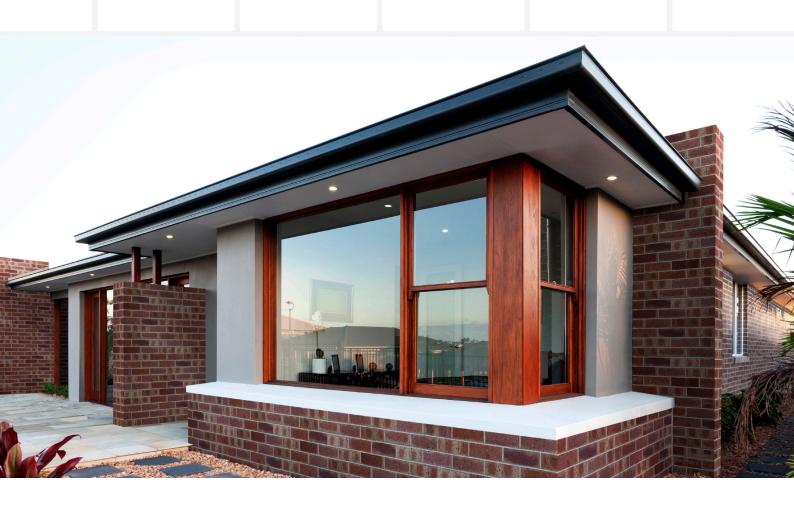

## MUSKET HAZE

The rustic red brown tones of Musket Haze are highlighted and enhanced with natural quartz which creates a striking and everlasting impression to any home.

### MUSKET HAZE

The rustic red brown tones of Musket Haze are highlighted and enhanced with natural quartz which creates a striking and everlasting impression to any home.

For more information or to view samples, visit your local Selkirk supplier, our website **www.selkirk.com.au**, call us on **1300 650 006** or email **customerservice@selkirk.com.au**.