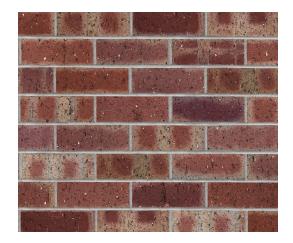

## MUSKET HAZE

The rustic red brown tones of Musket Haze are highlighted and enhanced with natural quartz which creates a striking and everlasting impression to any home.

### MUSKET HAZE

The rustic red brown tones of Musket Haze are highlighted and enhanced with natural quartz which creates a striking and everlasting impression to any home.

For more information or to view samples, visit your local Selkirk supplier, our website **www.selkirk.com.au**, call us on **1300 650 006** or email **customerservice@selkirk.com.au**.