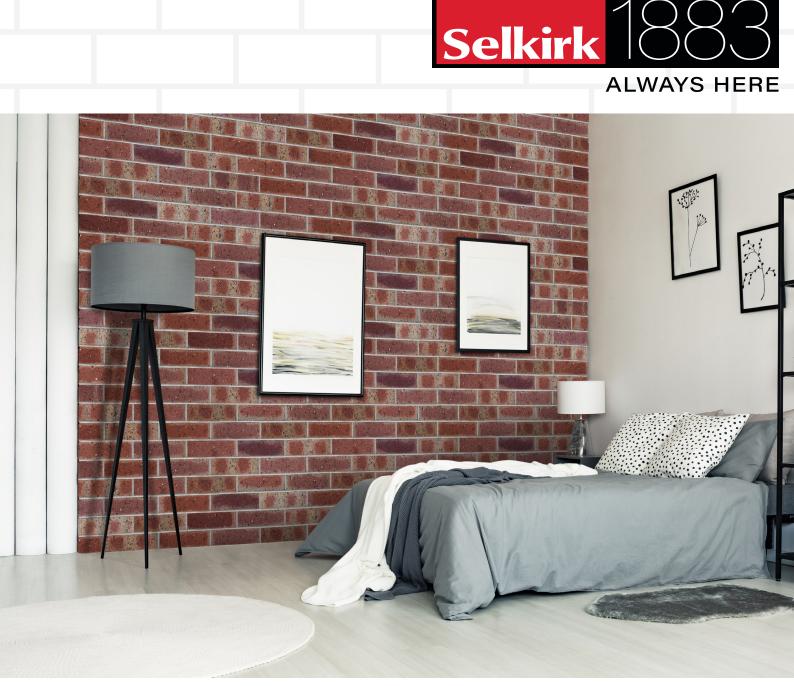

## MUSKET HAZE

The rustic red brown tones of Musket Haze are highlighted and enhanced with natural quartz which creates a striking and everlasting impression to any home.

### MUSKET HAZE

The rustic red brown tones of Musket Haze are highlighted and enhanced with natural quartz which creates a striking and everlasting impression to any home.

For more information or to view samples, visit your local Selkirk supplier, our website **www.selkirk.com.au**, call us on **1300 650 006** or email **customerservice@selkirk.com.au**.