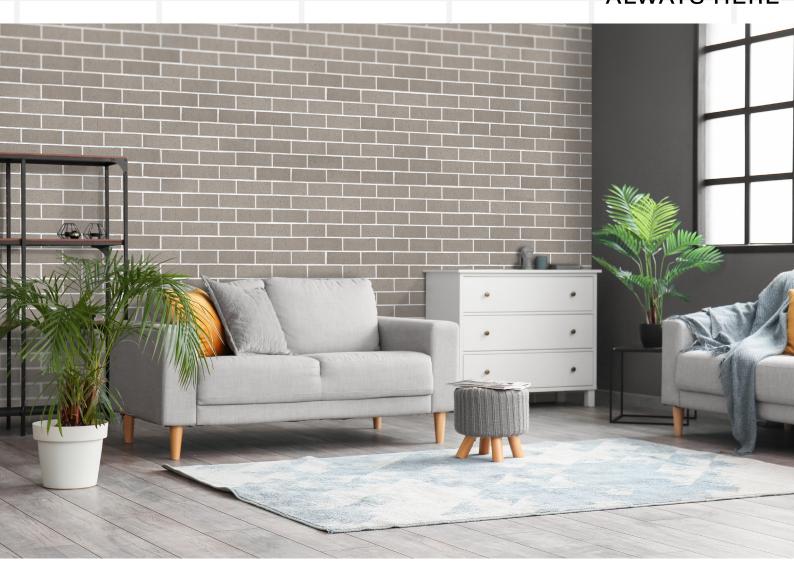

## NOUVEAU GREY

Nouveau Grey bricks feature warm ivory tones and subtle blends that create a gently flecked and textured finish that will display understated elegance in both traditional and modern homes.

# NOUVEAU GREY

Nouveau Grey bricks feature warm ivory tones and subtle blends that create a gently flecked and textured finish that will display understated elegance in both traditional and modern homes.