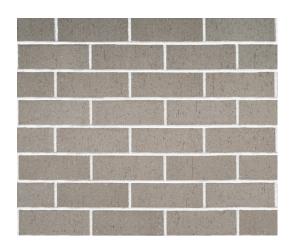

## NOUVEAU GREY

Nouveau Grey bricks feature warm ivory tones and subtle blends that create a gently flecked and textured finish that will display understated elegance in both traditional and modern homes.

# NOUVEAU GREY

Nouveau Grey bricks feature warm ivory tones and subtle blends that create a gently flecked and textured finish that will display understated elegance in both traditional and modern homes.