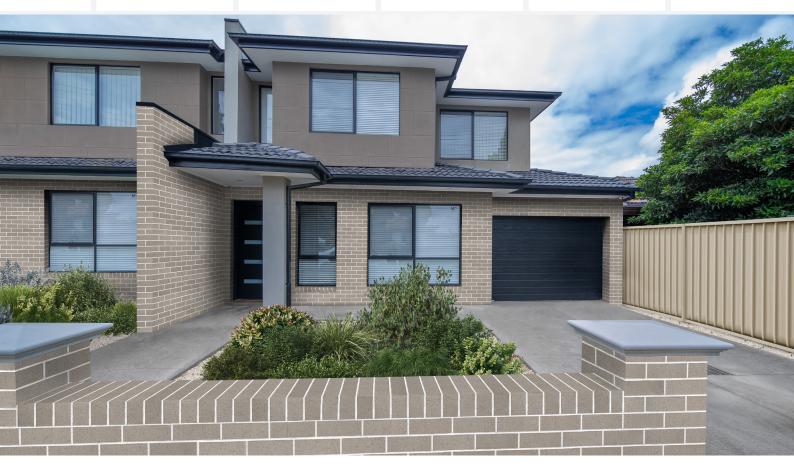

## NOUVEAU GREY

Nouveau Grey bricks feature warm ivory tones and subtle blends that create a gently flecked and textured finish that will display understated elegance in both traditional and modern homes.

# NOUVEAU GREY

Nouveau Grey bricks feature warm ivory tones and subtle blends that create a gently flecked and textured finish that will display understated elegance in both traditional and modern homes.