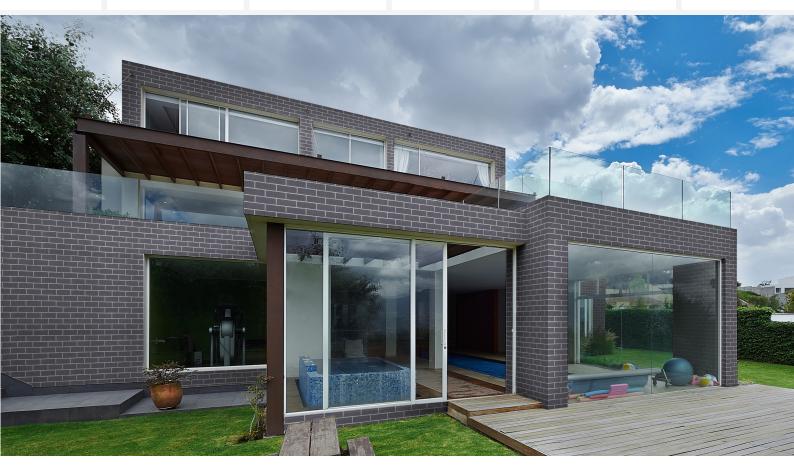

# ONYX

For the ultimate design choice, this premium range of concrete bricks features 4 colour options that will distinguish designs with their contemporary aesthetic appeal..

## ONYX

For the ultimate design choice, this premium range of concrete bricks features 4 colour options that will distinguish designs with their contemporary aesthetic appeal.

For more information or to view samples, visit your local Selkirk supplier, our website www.selkirk.com.au, call us on 1300 650 006 or email customerservice@selkirk.com.au.