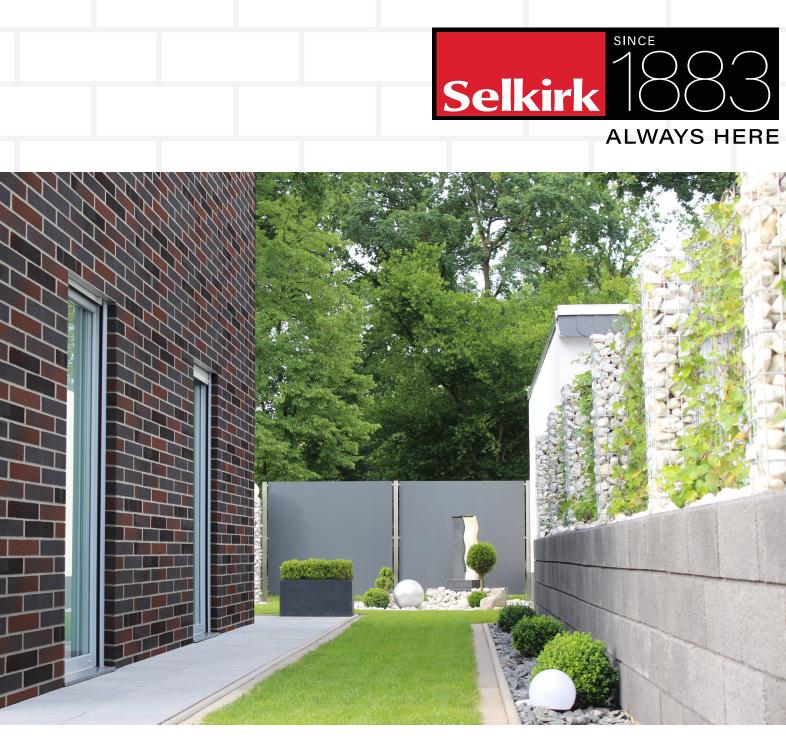

## ROSEHILL

Rosehill has a semi-metallic appearance with a breathtaking blend of reds and blues which are suited to both traditional and modern architectural styles.

ROSEHILL

Rosehill has a semi-metallic appearance with a breathtaking blend of reds and blues which are suited to both traditional and modern architectural styles.

For more information or to view samples, visit your local Selkirk supplier, our website **www.selkirk.com.au**, call us on **1300 650 006** or email **customerservice@selkirk.com.au**.