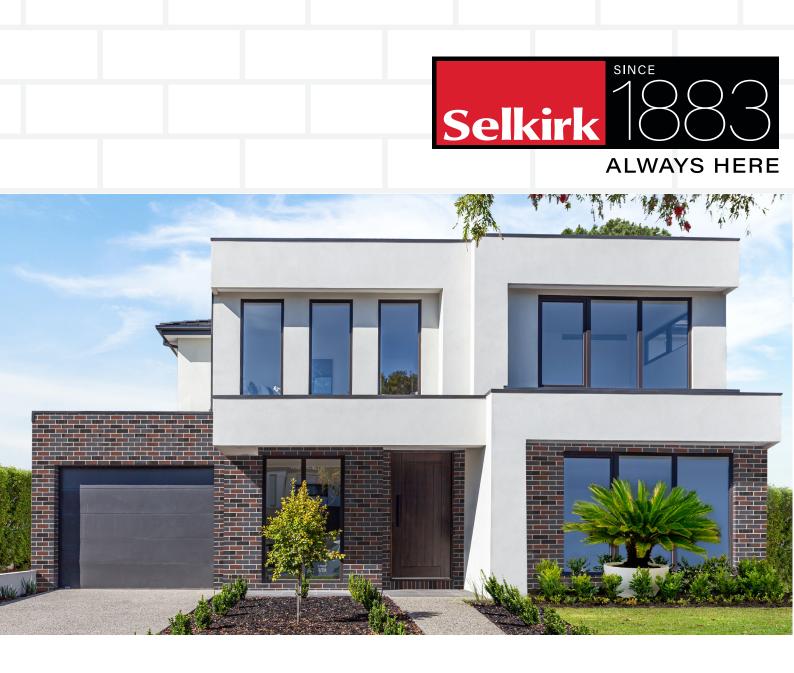

## ROSEHILL

Rosehill has a semi-metallic appearance with a breathtaking blend of reds and blues which are suited to both traditional and modern architectural styles.

ROSEHILL

Rosehill has a semi-metallic appearance with a breathtaking blend of reds and blues which are suited to both traditional and modern architectural styles.

For more information or to view samples, visit your local Selkirk supplier, our website **www.selkirk.com.au**, call us on **1300 650 006** or email **customerservice@selkirk.com.au**.