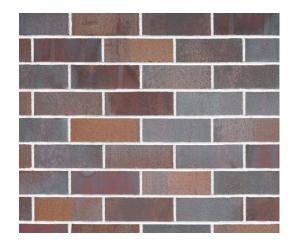

# SMOOTH MACLAREN

Smooth Maclaren bricks are unique and smooth in texture delivering a lustrous and delightful finish. Varying plum and earthy hues are emphasised by changing light bringing rustic beauty to any design.

## SMOOTH MACLAREN

Smooth Maclaren bricks are unique and smooth in texture delivering a lustrous and delightful finish. Varying plum and earthy hues are emphasised by changing light bringing rustic beauty to any design.