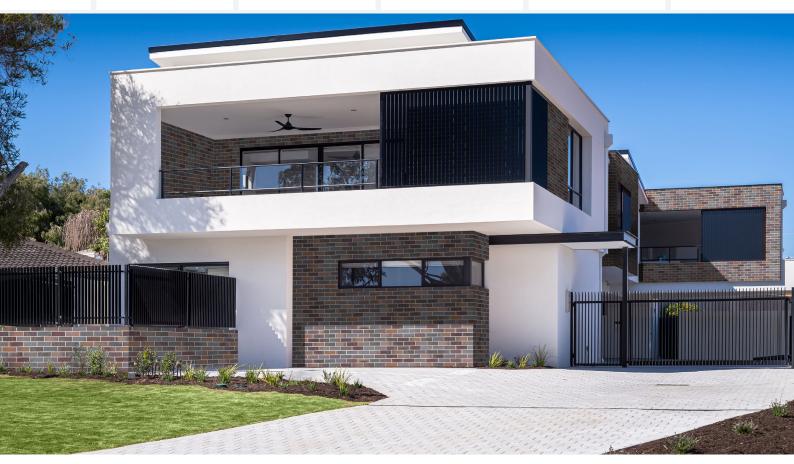

# SMOOTH MACLAREN

Smooth Maclaren bricks are unique and smooth in texture delivering a lustrous and delightful finish. Varying plum and earthy hues are emphasised by changing light bringing rustic beauty to any design.

## SMOOTH MACLAREN

Smooth Maclaren bricks are unique and smooth in texture delivering a lustrous and delightful finish. Varying plum and earthy hues are emphasised by changing light bringing rustic beauty to any design.