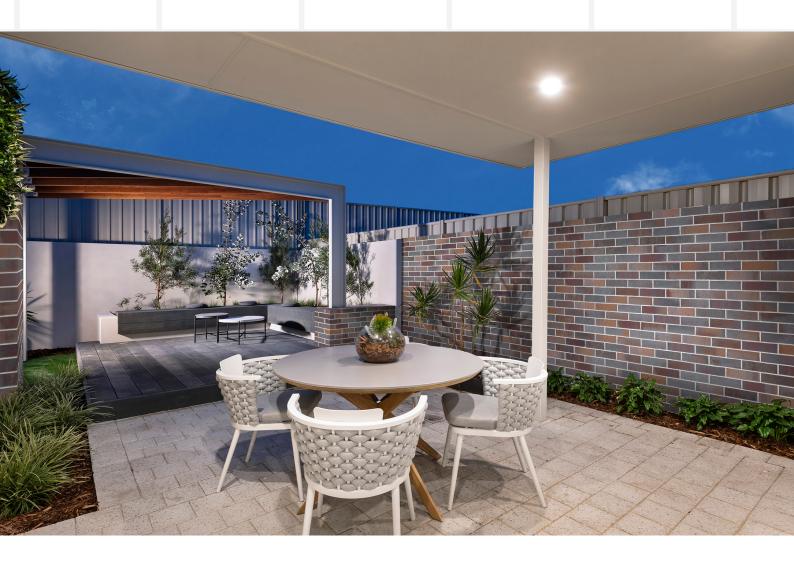

# SMOOTH MACLAREN

Smooth Maclaren bricks are unique and smooth in texture delivering a lustrous and delightful finish. Varying plum and earthy hues are emphasised by changing light bringing rustic beauty to any design.

## SMOOTH MACLAREN

Smooth Maclaren bricks are unique and smooth in texture delivering a lustrous and delightful finish. Varying plum and earthy hues are emphasised by changing light bringing rustic beauty to any design.