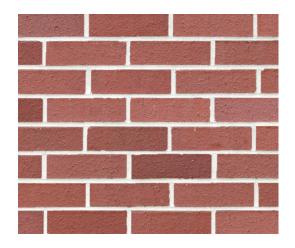

# SMOOTH RED

With it's consistency in colour and even surface, Smooth Red will bring a sense of style and warmth to your home.

### **SPECIFICATIONS**

Dimensions: 230mm x 110mm x 76mm Units per Sq Meter: 48.5 Ave Weight: 3.3kg

For more information or to view samples, visit your local Selkirk supplier, our website www.selkirk.com.au, call us on 1300 650 006 or email customerservice@selkirk.com.au.

## SMOOTH RED

With it's consistency in colour and even surface, Smooth Red will bring a sense of style and warmth to your home.

For more information or to view samples, visit your local Selkirk supplier, our website www.selkirk.com.au, call us on 1300 650 006 or email customerservice@selkirk.com.au.