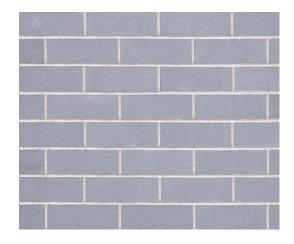

## STEEL

For the ultimate design choice, this premium range of concrete bricks features 4 colour options that will distinguish designs with their contemporary aesthetic appeal..

# STEEL

For the ultimate design choice, this premium range of concrete bricks features 4 colour options that will distinguish designs with their contemporary aesthetic appeal.

For more information or to view samples, visit your local Selkirk supplier, our website www.selkirk.com.au, call us on 1300 650 006 or email customerservice@selkirk.com.au.

### **SPECIFICATIONS**

Dimensions: 230mm x 110mm x 76mm Units per Sq Meter: 48.5 Ave Weight: 3.3kg

For more information or to view samples, visit your local Selkirk supplier, our website www.selkirk.com.au, call us on 1300 650 006 or email customerservice@selkirk.com.au.