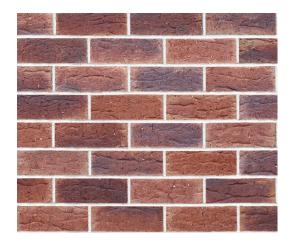

## **TANNUM**

Much like the clays it is made from, Tannum with its dark tan, brown and purple tones will bring a sense of richness and elegance to any project.

# **TANNUM**

Much like the clays it is made from, Tannum with its dark tan, brown and purple tones will bring a sense of richness and elegance to any project.

For more information or to view samples, visit your local Selkirk supplier, our website www.selkirk.com.au, call us on 1300 650 006 or email customerservice@selkirk.com.au.

### **SPECIFICATIONS**

Dimensions: 230mm x 110mm x 76mm Units per Sq Meter: 48.5 Ave Weight: 3.3kg

For more information or to view samples, visit your local Selkirk supplier, our website www.selkirk.com.au, call us on 1300 650 006 or email customerservice@selkirk.com.au.