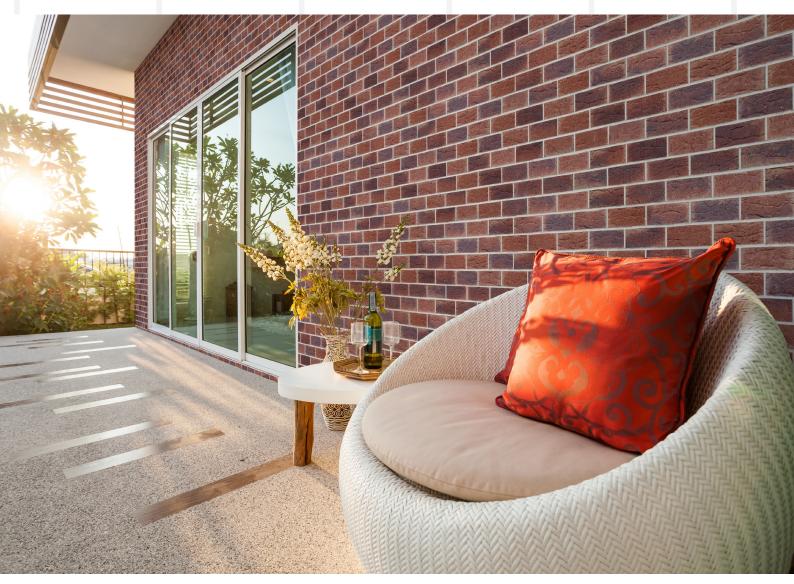

## **TANNUM**

Much like the clays it is made from, Tannum with its dark tan, brown and purple tones will bring a sense of richness and elegance to any project.

# **TANNUM**

Much like the clays it is made from, Tannum with its dark tan, brown and purple tones will bring a sense of richness and elegance to any project.

For more information or to view samples, visit your local Selkirk supplier, our website www.selkirk.com.au, call us on 1300 650 006 or email customerservice@selkirk.com.au.