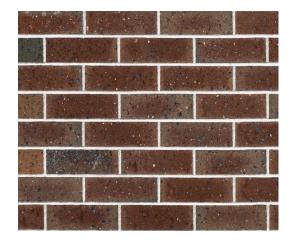

## TAWNY HERITAGE

Withstanding the test of time, Tawny Heritage with it's rich brown tones, stands alone in highlighting architectural features.

### **SPECIFICATIONS**

Dimensions: 230mm x 110mm x 76mm Units per Sq Meter: 48.5 Ave Weight: 3.3kg

For more information or to view samples, visit your local Selkirk supplier, our website www.selkirk.com.au, call us on 1300 650 006 or email customerservice@selkirk.com.au.

# TAWNY HERITAGE

Withstanding the test of time, Tawny Heritage with it's rich brown tones, stands alone in highlighting architectural features.

For more information or to view samples, visit your local Selkirk supplier, our website www.selkirk.com.au, call us on 1300 650 006 or email customerservice@selkirk.com.au.