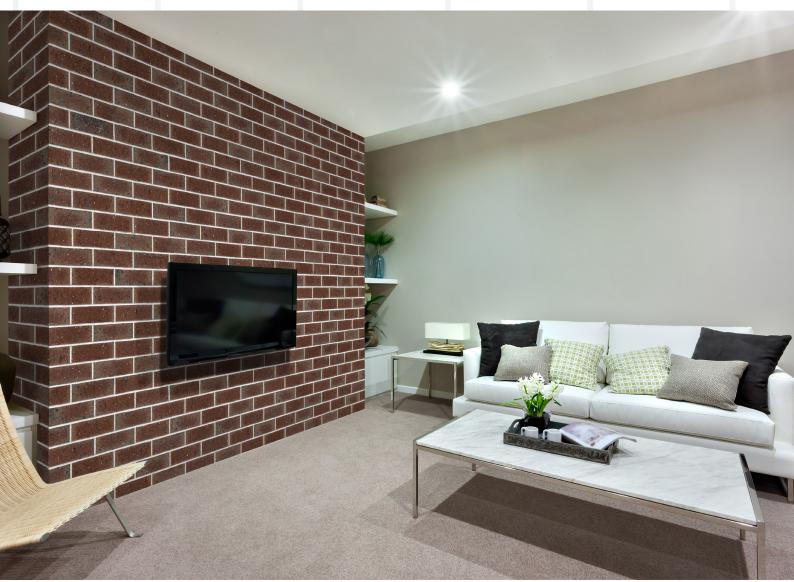

## TAWNY HERITAGE

Withstanding the test of time, Tawny Heritage with it's rich brown tones, stands alone in highlighting architectural features.

# TAWNY HERITAGE

Withstanding the test of time, Tawny Heritage with it's rich brown tones, stands alone in highlighting architectural features.

For more information or to view samples, visit your local Selkirk supplier, our website www.selkirk.com.au, call us on 1300 650 006 or email customerservice@selkirk.com.au.