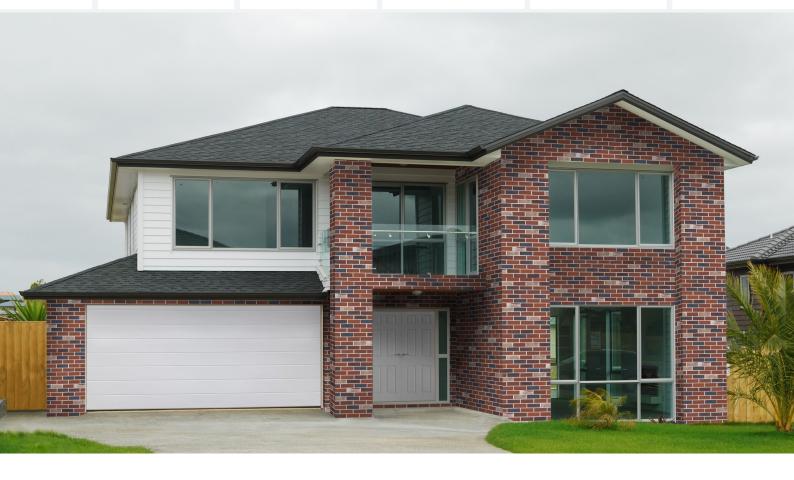

# VINTAGE RED CLASSIC

With a stylish look reminiscent of our historical past, the raw beauty and character of our Vintage Red Classic will work with both contemporary and period designs where an authentic look is desired or renovations where there is a need to reflect the home's history.

## VINTAGE RED CLASSIC

With a stylish look reminiscent of our historical past the raw beauty and character of our Vintage Red Classic bricks will work with both contemporary and period designs where an authentic look is desired or renovations where there is a need to reflect the home's history.