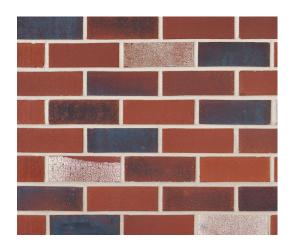

# VINTAGE RED CLASSIC

With a stylish look reminiscent of our historical past, the raw beauty and character of our Vintage Red Classic will work with both contemporary and period designs where an authentic look is desired or renovations where there is a need to reflect the home's history.

## VINTAGE RED CLASSIC

With a stylish look reminiscent of our historical past the raw beauty and character of our Vintage Red Classic bricks will work with both contemporary and period designs where an authentic look is desired or renovations where there is a need to reflect the home's history.

### **SPECIFICATIONS**

Dimensions: 230mm x 110mm x 76mm Units per Sq Meter: 48.5 Ave Weight: 3.3kg

For more information or to view samples, visit your local Selkirk supplier, our website www.selkirk.com.au, call us on 1300 650 006 or email customerservice@selkirk.com.au.