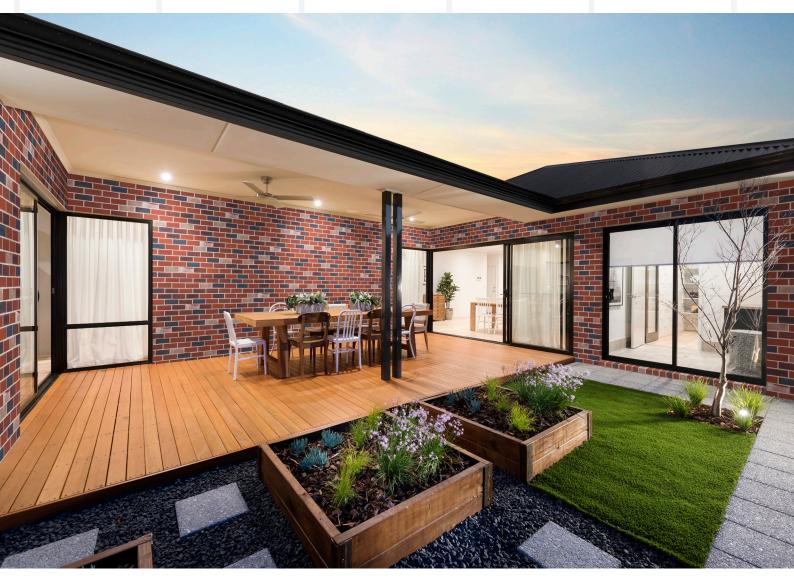

# VINTAGE RED CLASSIC

With a stylish look reminiscent of our historical past, the raw beauty and character of our Vintage Red Classic will work with both contemporary and period designs where an authentic look is desired or renovations where there is a need to reflect the home's history.

## VINTAGE RED CLASSIC

With a stylish look reminiscent of our historical past the raw beauty and character of our Vintage Red Classic bricks will work with both contemporary and period designs where an authentic look is desired or renovations where there is a need to reflect the home's history.