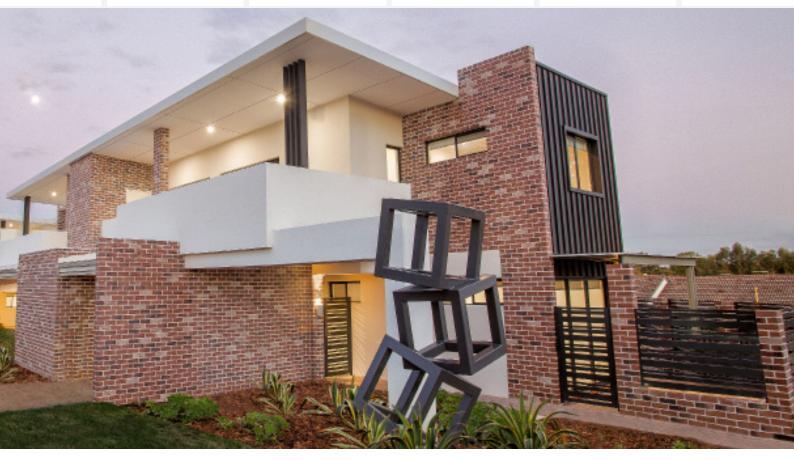

# VINTAGE RED TUMBLED

Standard classics never fade, this tumbled brick provides a rustic look, creating a unique finish and distinct colours that are guaranteed to catch the eye.

## VINTAGE RED TUMBLED

Standard classics never fade, this tumbled brick provides a rustic look, creating a unique finish and distinct colours that are guaranteed to catch the eye.

For more information or to view samples, visit your local Selkirk supplier, our website www.selkirk.com.au, call us on 1300 650 006 or email customerservice@selkirk.com.au.