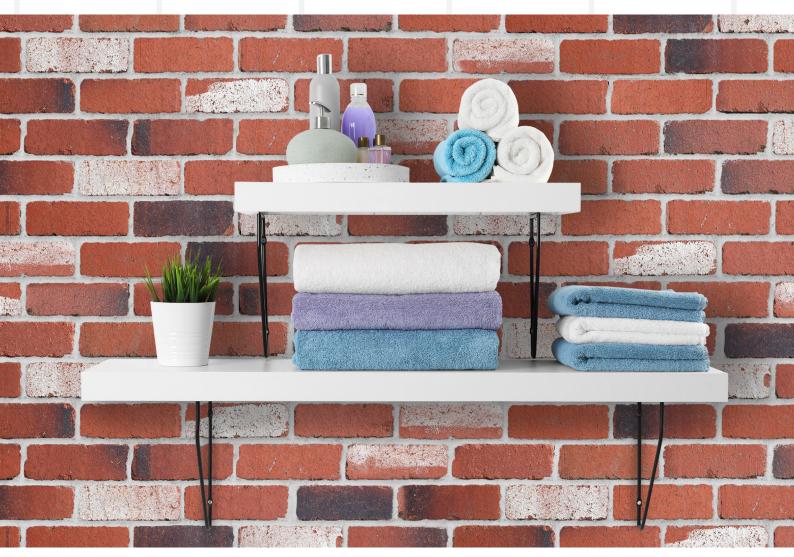

# VINTAGE RED TUMBLED

Standard classics never fade, this tumbled brick provides a rustic look, creating a unique finish and distinct colours that are guaranteed to catch the eye.

## VINTAGE RED TUMBLED

Standard classics never fade, this tumbled brick provides a rustic look, creating a unique finish and distinct colours that are guaranteed to catch the eye.

For more information or to view samples, visit your local Selkirk supplier, our website www.selkirk.com.au, call us on 1300 650 006 or email customerservice@selkirk.com.au.