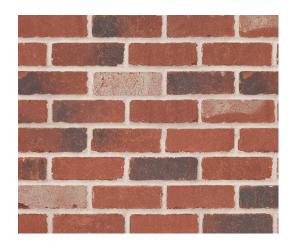

# VINTAGE RED TUMBLED

Standard classics never fade, this tumbled brick provides a rustic look, creating a unique finish and distinct colours that are guaranteed to catch the eye.

## VINTAGE RED TUMBLED

Standard classics never fade, this tumbled brick provides a rustic look, creating a unique finish and distinct colours that are guaranteed to catch the eye.

For more information or to view samples, visit your local Selkirk supplier, our website www.selkirk.com.au, call us on 1300 650 006 or email customerservice@selkirk.com.au.