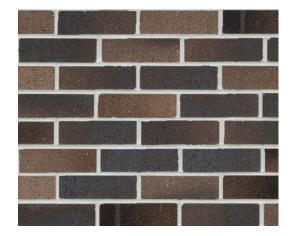

## WELLBOURNE

Wellbourne is a unique blend of greys and blues with a semimetallic appearance which will compliment front facades and enhance architectural features.

## WELLBOURNE

Wellbourne is a unique blend of greys and blues with a semi-metallic appearance which will compliment front facades and enhance architectural features.

For more information or to view samples, visit your local Selkirk supplier, our website **www.selkirk.com.au**, call us on **1300 650 006** or email **customerservice@selkirk.com.au**.

## SPECIFICATIONS

Dimensions: 230mm x 110mm x 76mm Units per Sq Meter: 48.5 Ave Weight: 3.3kg

For more information or to view samples, visit your local Selkirk supplier, our website www.selkirk.com.au, call us on 1300 650 006 or email customerservice@selkirk.com.au.