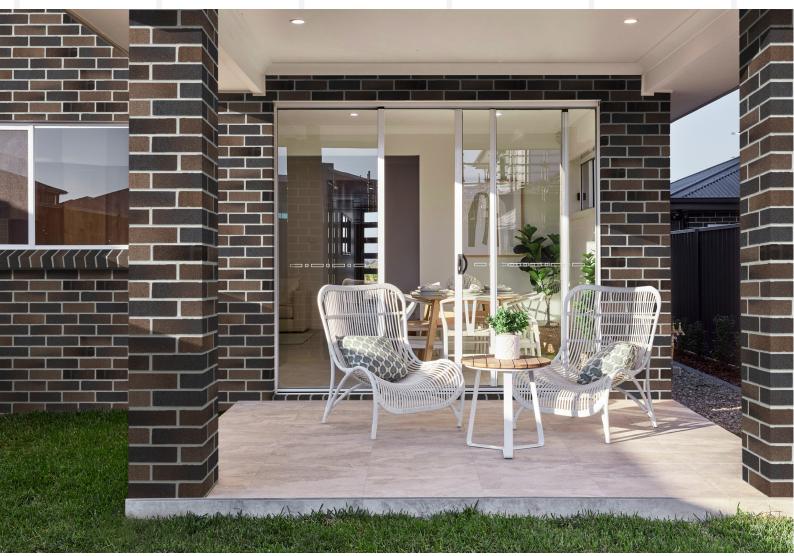

## WELLBOURNE

Wellbourne is a unique blend of greys and blues with a semimetallic appearance which will compliment front facades and enhance architectural features.

## WELLBOURNE

Wellbourne is a unique blend of greys and blues with a semi-metallic appearance which will compliment front facades and enhance architectural features.

For more information or to view samples, visit your local Selkirk supplier, our website **www.selkirk.com.au**, call us on **1300 650 006** or email **customerservice@selkirk.com.au**.