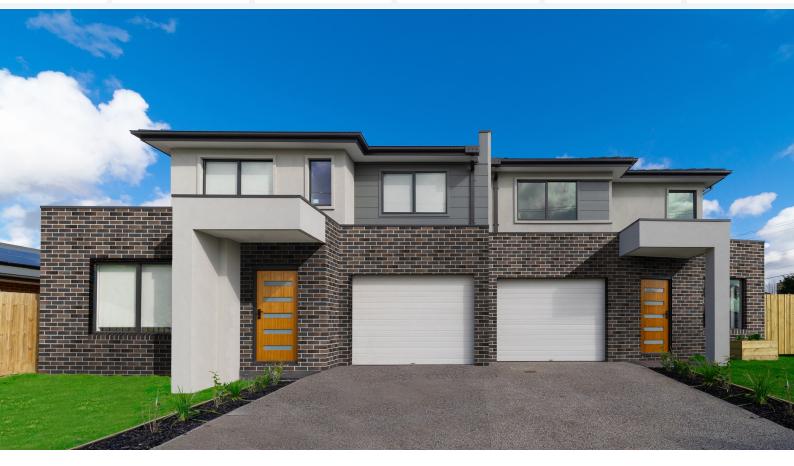

## WELLBOURNE

Wellbourne is a unique blend of greys and blues with a semimetallic appearance which will compliment front facades and enhance architectural features.

## WELLBOURNE

Wellbourne is a unique blend of greys and blues with a semi-metallic appearance which will compliment front facades and enhance architectural features.

For more information or to view samples, visit your local Selkirk supplier, our website **www.selkirk.com.au**, call us on **1300 650 006** or email **customerservice@selkirk.com.au**.