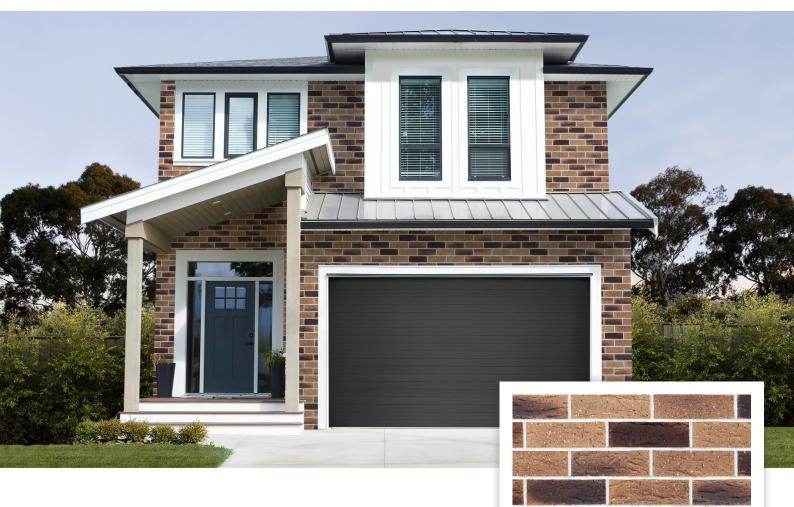

## Buckram

Classic elegance at its best, the beige tones of Buckram will bring a modern and urbane look to any home.

For more information or to view samples, visit your local Selkirk supplier, our website **www.selkirk.com.au**, or email **customerservice@selkirk.com.au** 

## Buckram

Classic elegance at its best, the beige tones of Buckram will bring a modern and urbane look to any home.