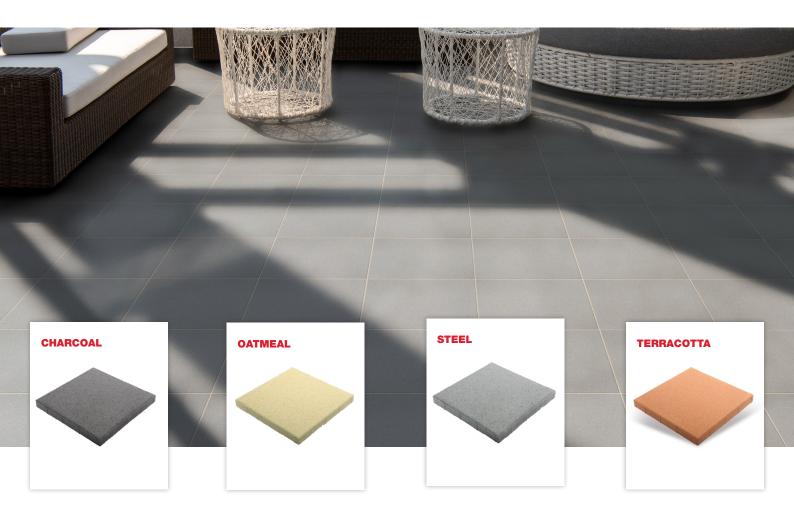

## Flagstone Pavers

Flagstone Pavers are the perfect solution for modern and contemporary landscaped outdoor areas.

Great for patios, courtyards, outdoor steps, garden paths and walkway areas.

Available in four colours flagstone pavers will suit every project.

With near beveled edges, they are easy to install and will give your project a clean, smooth visual appearance.

The only limit is your imagination!

| SIZE           | 400L x 400W x 40H |
|----------------|-------------------|
| AREA COVERAGE  | 6.25 per M        |
| AVERAGE WEIGHT | 13.5kg            |