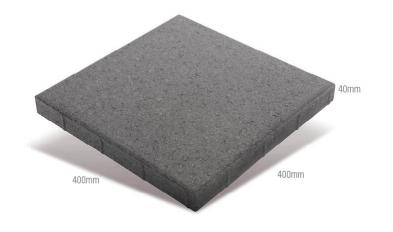

With near beveled edges, they are easy to install and will give your project a clean, smooth visual appearance.

The only limit is your imagination!

| SIZE           | 400L x 400W x 40H |
|----------------|-------------------|
| AREA COVERAGE  | 6.25 per M        |
| AVERAGE WEIGHT | 13.5kg            |