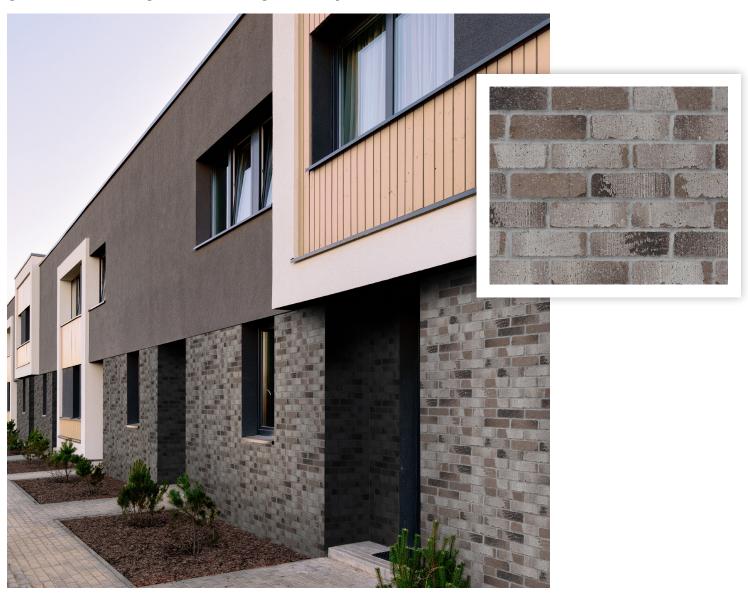

## Laneway Vibe Tumbled

The beige and cream tones of Laneway Vibe bricks give home builders and designers an excellent opportunity to get creative and give a stunning look to your new home.

For more information or to view samples, visit your local Selkirk supplier, our website **www.selkirk.com.au**, or email **customerservice@selkirk.com.au** 

## Laneway Vibe Tumbled

The beige and cream tones of Laneway Vibe bricks give home builders and designers an excellent opportunity to get creative and give a stunning look to your new home.