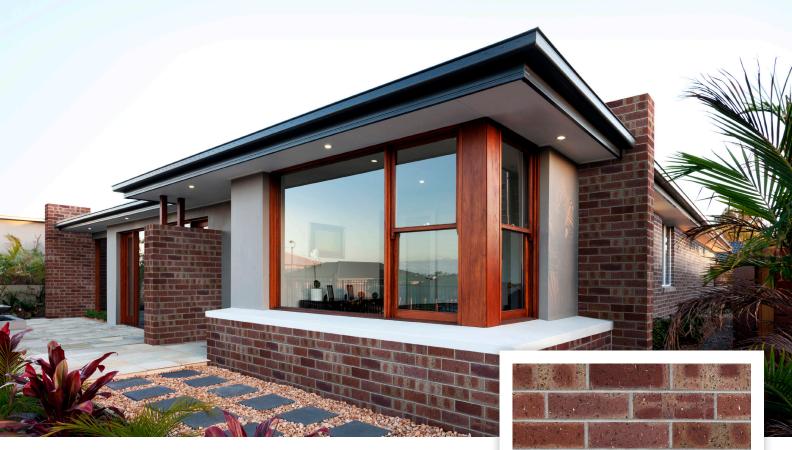

# Musket Haze

The rustic red tones of Musket Haze are highlighted and enhanced with natural quartz which creates a striking and everlasting impression to any home.

For more information or to view samples, visit your local Selkirk supplier, our website **www.selkirk.com.au**, or email **customerservice@selkirk.com.au** 

## Musket Haze

The rustic red tones of Musket Haze are highlighted and enhanced with natural quartz which creates a striking and everlasting impression to any home.