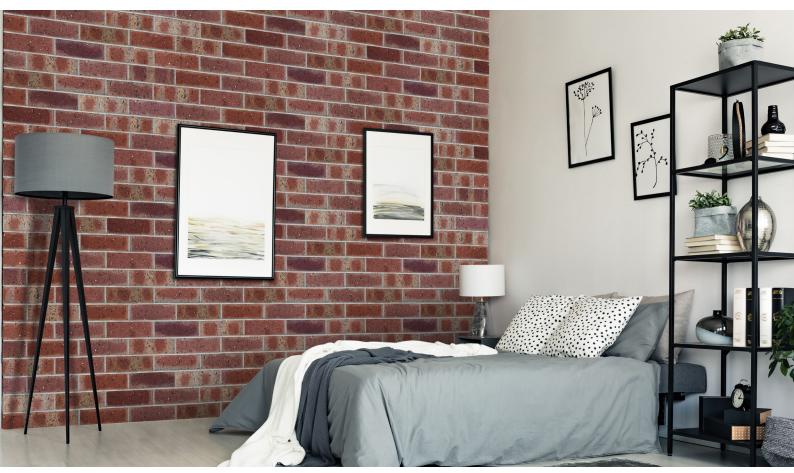

# Musket Haze

The rustic red tones of Musket Haze are highlighted and enhanced with natural quartz which creates a striking and everlasting impression to any home.

For more information or to view samples, visit your local Selkirk supplier, our website **www.selkirk.com.au**, or email **customerservice@selkirk.com.au** 

## Musket Haze

The rustic red tones of Musket Haze are highlighted and enhanced with natural quartz which creates a striking and everlasting impression to any home.