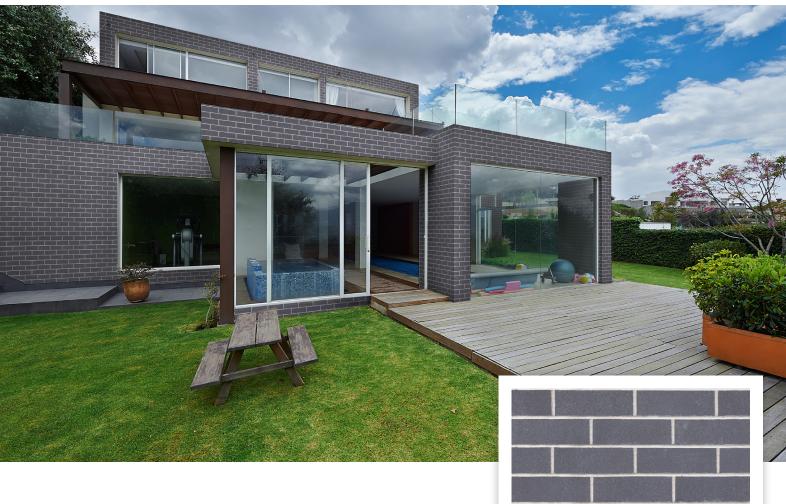

Onyx

For the ultimate design choice, this premium range of concrete bricks features 4 colour options that will distinguish designs with their contemporary aesthetic appeal.

For more information or to view samples, visit your local Selkirk supplier, our website www.selkirk.com.au, or email customerservice@selkirk.com.au

## **SPECIFICATIONS**

Dimensions: 230mm x 110mm x 76mm

Units per Sq Meter: 48.5

Onyx

For the ultimate design choice, this premium range of concrete bricks features 4 colour options that will distinguish designs with their contemporary aesthetic appeal.