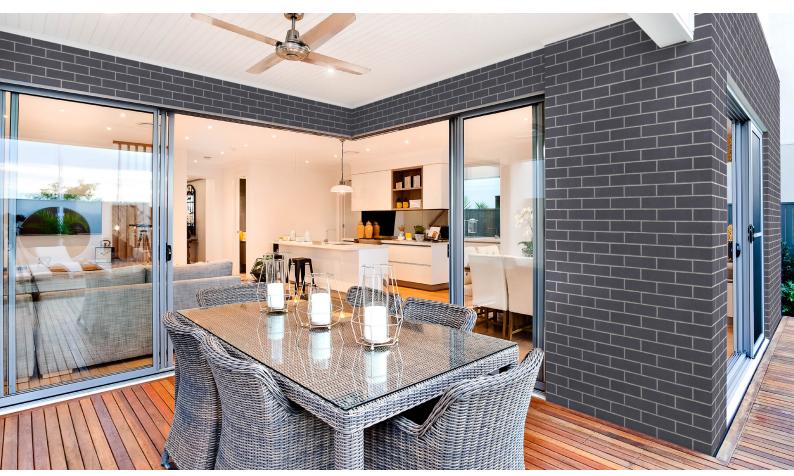

## **SPECIFICATIONS**

Dimensions: 230mm x 110mm x 76mm

Units per Sq Meter: 48.5

For more information or to view samples, visit your local Selkirk supplier, our website **www.selkirk.com.au**, or email **customerservice@selkirk.com.au**