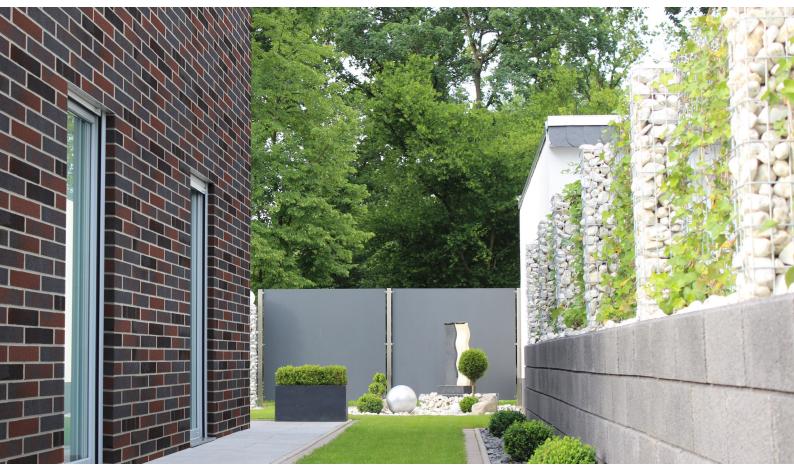

## Rosehill

Rosehill has a semi-metallic appearance with a breathtaking blend of reds and blues which are suited to both traditional and modern architectural styles.

For more information or to view samples, visit your local Selkirk supplier, our website **www.selkirk.com**. **au**, or email **customerservice@selkirk.com.au** 

## Rosehill

Rosehill has a semi-metallic appearance with a breathtaking blend of reds and blues which are suited to both traditional and modern architectural styles.