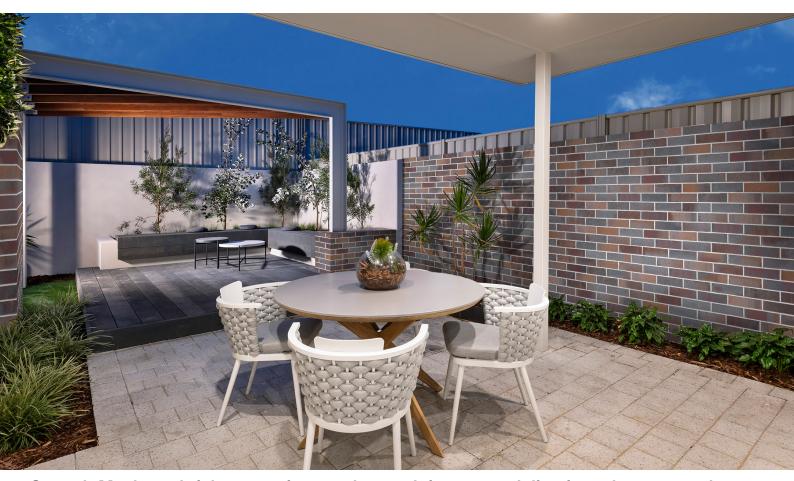

## Smooth Maclaren

Smooth Maclaren bricks are unique and smooth in texture delivering a lustrous and delighful finish. Varying plum and earthy hues are emphasised by changing light bringing rustic beauty to any design.