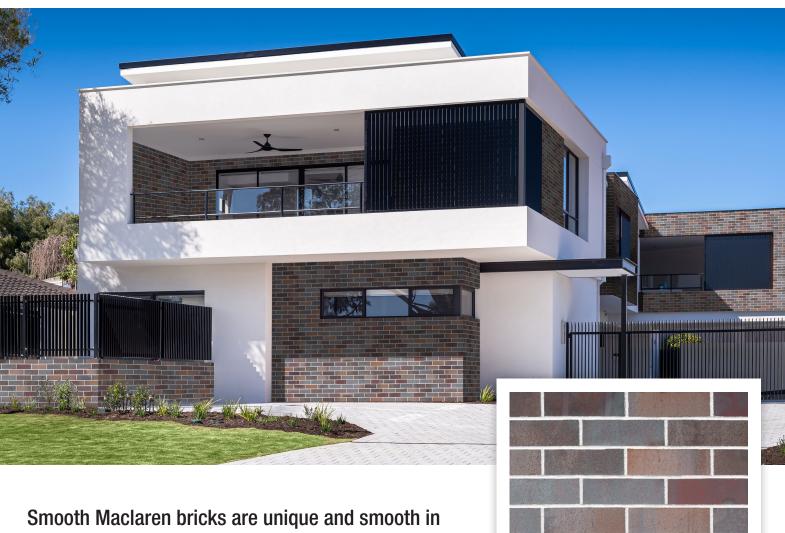

## Smooth Maclaren

Smooth Maclaren bricks are unique and smooth in texture delivering a lustrous and delighful finish. Varying plum and earthy hues are emphasised by changing light bringing rustic beauty to any design.