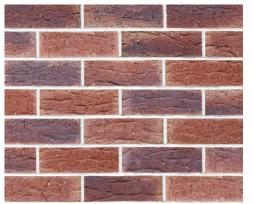

## Tannum

Much like the clays it is made from, Tannum with its dark tan, brown and purple tones will bring a sense of richness and elegance to any project.

For more information or to view samples, visit your local Selkirk supplier, our website **www.selkirk.com.au**, or email **customerservice@selkirk.com.au** 

## Tannum

Much like the clays it is made from, Tannum with its dark tan, brown and purple tones will bring a sense of richness and elegance to any project.