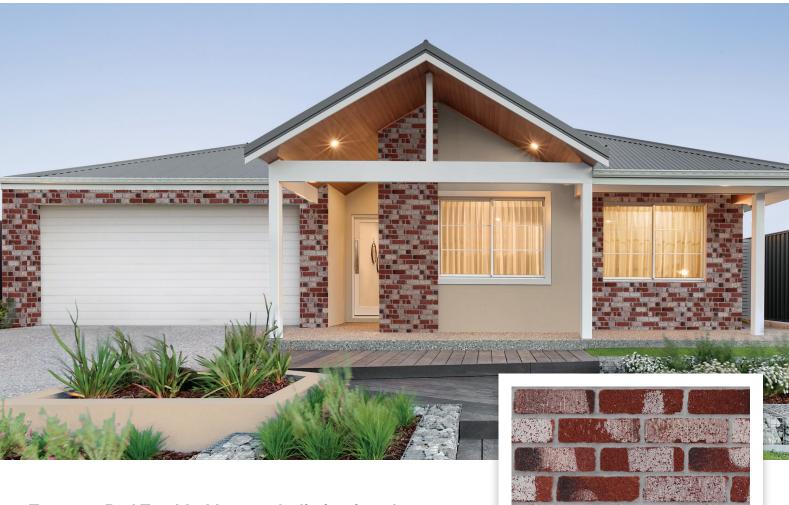

## Treasury Red Tumbled

Treasury Red Tumbled has such distinctive character and dimension which brings a mixed feelong of old and new together that is guaranteed to stand out from the crowd.

For more information or to view samples, visit your local Selkirk supplier, our website **www.selkirk.com. au**, or email **customerservice@selkirk.com.au** 

## **SPECIFICATIONS**

Dimensions: 230mm x 110mm x 76mm

Units per Sq Meter: 48.5

Ave Weight: 3.3kg

## Treasury Red Tumbled

Treasury Red Tumbled has such distinctive character and dimension which brings a mixed feelong of old and new together that is guaranteed to stand out from the crowd.

## **SPECIFICATIONS**

Dimensions: 230mm x 110mm x 76mm

Units per Sq Meter: 48.5

Ave Weight: 3.3kg

For more information or to view samples, visit your local Selkirk supplier, our website **www.selkirk.com.au**, or email **customerservice@selkirk.com.au**